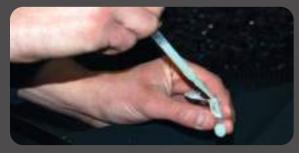

### CUTCARE Self-Serv is carried out in three simple steps:

Step One

Take the coolant samples in the containers provided.

Step Two

Label & post the samples.

#### Self-Serv - Simple Routine Sampling

**01.** Everything you need to get started with your coolant testing

**03.** Take a coolant sample from each machine & clearly label

**02.** Complete machine sample register & post samples