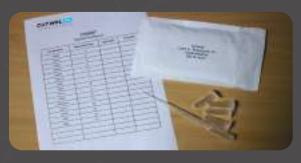

### CUTCARE Self-Serv is carried out in three simple steps:

Step One

Take the coolant samples in the containers provided.

Step Two

Label & post the samples.

#### Self-Serv - Simple Routine Sampling

**01.** Everything you need to get started with your coolant testing

**03.** Take a coolant sample from each machine & clearly label

**02.** Complete machine sample register & post samples