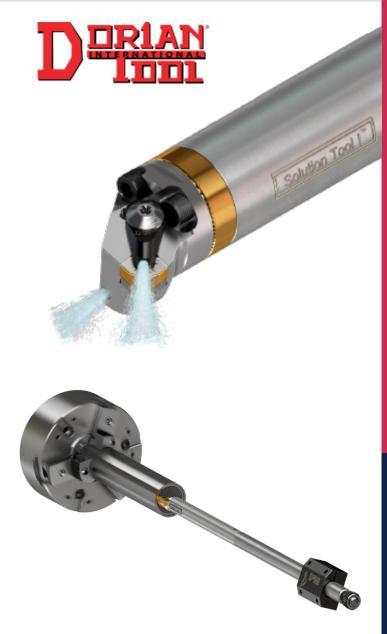

## The NO! Vibration Re-Tuneable **Boring Bars**

The Dorian Solution Tool™ NO! Vibration Re-Tuneable Boring Bar will suppress the natural vibration of the boring bar body which occurs when the insert comes in contact with the workpiece in the cutting operation.

The internally tuned mechanical dampener system provides the optimum dynamic stability in deep hole boring operations for a better machining performance, smooth surface finish, precise tolerance and long insert life.

- Available in 6mm to 100mm diameter shanks.
- 8xD, 10xD, 12xD and 14xD maximum depth holders.
- Modular type with quick change heads for boring, grooving & threading.
- · Available with standard through coolant or high pressure jet stream through coolant for 200% more tool life.