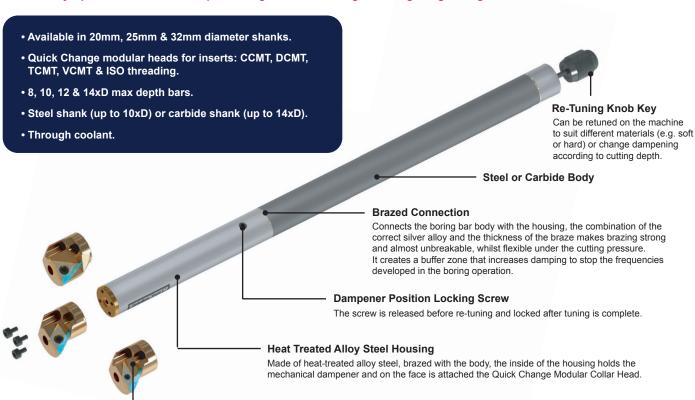

#### **Modular Quick Change Bars**

Designed for MEDIUM bores, the Quick Change Boring Bar range is available in steel 1 piece construction or carbide body 3 piece construction with quick change heads for boring, threading and grooving.

### **Modular Jet Stream Bars**

Designed for MEDIUM TO LARGE bores, Jet Stream No Vibration modular boring bars use the same dampening technology of the Modular Quick Change Bars above, and adds Jet Stream through coolant to ensure the best chip evacuation in deep and large bores.

- Available in 40, 50, 60, 80 & 100mm diameter shanks.
- Quick Change modular heads for inserts: CNMG, DNMG, TNMG, VNMG, WNMG, CCMT, DCMT, TCMT, VCMT & ISO threading.
- 8, 10, 12 & 14xD max depth bars.
- Steel shank (up to 10xD) or carbide shank (up to 14xD).
- · Jet stream high pressure through coolant.