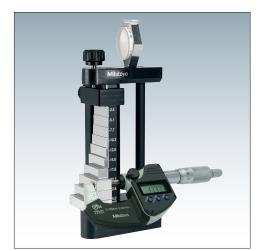

# **Gauge Blocks**

## SERIES 516 – Micrometer Inspection Gauge Block Set

- Set comprises ten gauge blocks and an optical parallel.
- For adjusting and calibrating outside micrometers.



## Specifications

#### Metric

| Blocks per set | Code No.   | Grade | Set configuration                                                                    |  |  |  |  |
|----------------|------------|-------|--------------------------------------------------------------------------------------|--|--|--|--|
| Steel          |            |       |                                                                                      |  |  |  |  |
| 10             | 516-106-10 | 0     | 2.5, 5.1, 7.7, 10.3, 12.9, 15, 17.6, 20.2, 22.8, 25 mm, optical parallel (t = 12 mm) |  |  |  |  |



Sample application.

**Mitutoy**o

#### **Optional Accessory**

| Code No. | Description        |  |
|----------|--------------------|--|
| 516-607  | Gauge block holder |  |



E-07 Mitutoyo operates a policy of continuou