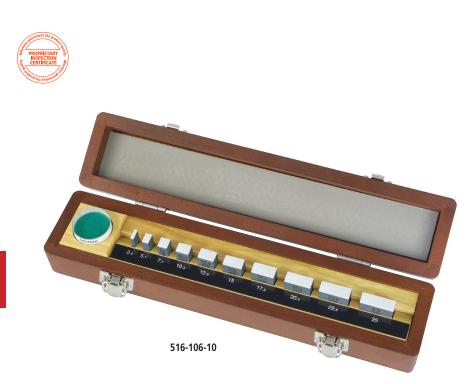

## SERIES 516 – Micrometer Inspection Gauge Block Set

- Set comprises ten gauge blocks and an optical parallel.
- For adjusting and calibrating outside micrometers.

#### Metric

| Blocks per set | Code No.   | Grade | Set configuration                                                                    |  |  |  |  |
|----------------|------------|-------|--------------------------------------------------------------------------------------|--|--|--|--|
| Steel          |            |       |                                                                                      |  |  |  |  |
| 10             | 516-106-10 | 0     | 2.5, 5.1, 7.7, 10.3, 12.9, 15, 17.6, 20.2, 22.8, 25 mm, optical parallel (t = 12 mm) |  |  |  |  |