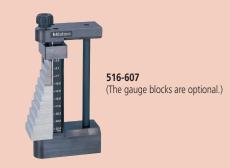

#### **Optional Accessory**

| Code No. | Description        |  |
|----------|--------------------|--|
| 516-607  | Gauge block holder |  |

E-07 Mitutoyo operates a policy of continuou