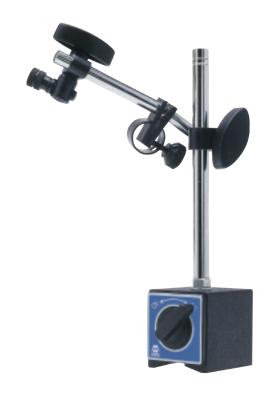

# **Magnetic Indicator Stand 475 Series**

### **Features**

- Features fine adjustment
- With powerful on / off magnetic base
- Magnetic force 80Kg / 175lbs
- Universal model which can be used for indicators with or without lug on back plate
- Accepts dial test indicators, digital indicators and normal indicators
- Extra rigid

### **MAGNETIC INDICATOR STAND**

| Code No  | Description     | Туре            |
|----------|-----------------|-----------------|
| MW475-01 | ON/OFF Magnetic | Fine Adjustment |