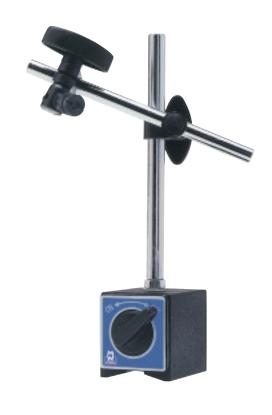

# **Magnetic Indicator Stand 470 Series**

#### **Features**

- Basic type
- With powerful on/off magnetic base
- Magnetic force 80Kg / 175 LBS
- Universal model which can be used for indicators with or without lug on back plate
- Accepts dial test indicators, digital indicators and normal indicators
- Extra rigid

## **MAGNETIC INDICATOR STAND**

| Code No  | Description     |
|----------|-----------------|
| MW470-01 | ON/OFF Magnetic |