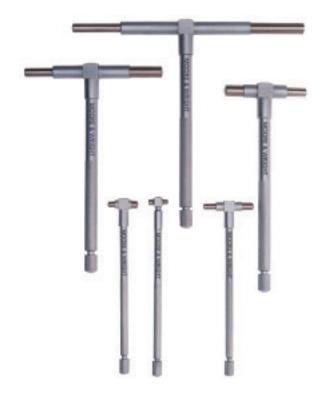

## **Telescopic Gauges 315 Series - Sets**

## **Features**

- For quick inside measurement and determination of inside diameters
- Spring loaded plunger that expands in the bore or groove
- Satin-chromed body
- With auto extension and direct locking
- Measuring faces are hardened and micro-lapped

Range

8 - 12.7mm

12.7 - 19mm

19 - 32mm

32 - 54mm

54 - 90mm 90 - 150mm

| TELESCOPIC GAUGE SETS |            |               |  |
|-----------------------|------------|---------------|--|
| Code No               | Range (mm) | Pack Quantity |  |
| MW315-01              | 8-150      | 6-pieces      |  |