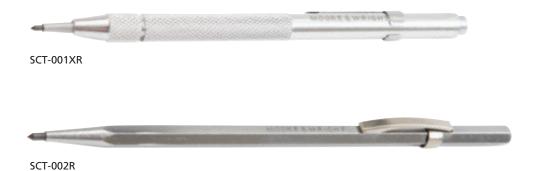

## **Carbide Tipped Scriber**

## **Features**

- Pocket clip
- Pearl-chrome finish
- Robust design

| CARBIDE TIPPED SCRIBER |                                                 |                             |
|------------------------|-------------------------------------------------|-----------------------------|
| Code No                | Description                                     | Note                        |
| SCT-001XR              | Retail Pack, replaceable carbide tipped scriber | Supplied with spare scriber |
| SCT-002R               | Retail Pack, fixed carbide tipped scriber       |                             |