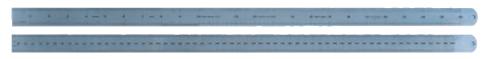

ER112

ER424

| METRIC SCALES ONLY: Two Sides, Four Edges |             |            |           |                      |  |  |  |
|-------------------------------------------|-------------|------------|-----------|----------------------|--|--|--|
| Code No                                   | Length (mm) | Width (mm) | Thickness | <b>Pack Quantity</b> |  |  |  |
| ER306F                                    | 150         | 19         | 0.4mm     | 1                    |  |  |  |
| ER312                                     | 300         | 25         | 1.0mm     | 1                    |  |  |  |

| METRIC / IMPERIAL SCALES: Two Sides, Four Edges |             |               |            |           |                      |  |  |
|-------------------------------------------------|-------------|---------------|------------|-----------|----------------------|--|--|
| Code No                                         | Length (mm) | Length (inch) | Width (mm) | Thickness | <b>Pack Quantity</b> |  |  |
| ER106F                                          | 150         | 6             | 19.0       | 0.4mm     | 1                    |  |  |
| ER206F                                          | 150         | 6             | 12.5       | 0.4mm     | 1                    |  |  |
| ER112                                           | 300         | 12            | 25.0       | 1.0mm     | 1                    |  |  |
| ER212                                           | 300         | 12            | 12.5       | 1.0mm     | 1                    |  |  |
| ER424                                           | 600         | 24            | 25.0       | 1.0mm     | 1                    |  |  |