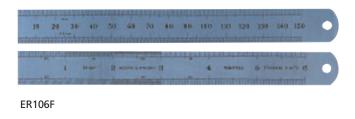

| METRIC / IMPERIAL SCALES: Two Sides, Four Edges |             |               |            |           |                      |  |  |
|-------------------------------------------------|-------------|---------------|------------|-----------|----------------------|--|--|
| Code No                                         | Length (mm) | Length (inch) | Width (mm) | Thickness | <b>Pack Quantity</b> |  |  |
| ER106F                                          | 150         | 6             | 19.0       | 0.4mm     | 1                    |  |  |
| ER206F                                          | 150         | 6             | 12.5       | 0.4mm     | 1                    |  |  |
| ER112                                           | 300         | 12            | 25.0       | 1.0mm     | 1                    |  |  |
| ER212                                           | 300         | 12            | 12.5       | 1.0mm     | 1                    |  |  |
| ER424                                           | 600         | 24            | 25.0       | 1.0mm     | 1                    |  |  |