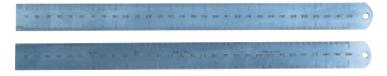

ER112

ER424

| METRIC SCALES ONLY: Two Sides, Four Edges |             |            |           |                      |  |  |  |
|-------------------------------------------|-------------|------------|-----------|----------------------|--|--|--|
| Code No                                   | Length (mm) | Width (mm) | Thickness | <b>Pack Quantity</b> |  |  |  |
| ER306F                                    | 150         | 19         | 0.4mm     | 1                    |  |  |  |
| ER312                                     | 300         | 25         | 1.0mm     | 1                    |  |  |  |

| METRIC / IMPERIAL SCALES: Two Sides, Four Edges |             |               |            |           |                      |  |  |
|-------------------------------------------------|-------------|---------------|------------|-----------|----------------------|--|--|
| Code No                                         | Length (mm) | Length (inch) | Width (mm) | Thickness | <b>Pack Quantity</b> |  |  |
| ER106F                                          | 150         | 6             | 19.0       | 0.4mm     | 1                    |  |  |
| ER206F                                          | 150         | 6             | 12.5       | 0.4mm     | 1                    |  |  |
| ER112                                           | 300         | 12            | 25.0       | 1.0mm     | 1                    |  |  |
| ER212                                           | 300         | 12            | 12.5       | 1.0mm     | 1                    |  |  |
| ER424                                           | 600         | 24            | 25.0       | 1.0mm     | 1                    |  |  |