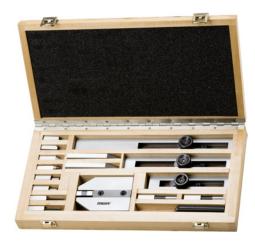

# Gauge block accessories set

17-piece

#### Version

- Adjustable gauge block holder for measuring range 50/100/200 mm
- Scriber point
- Centring tip
- Straight edge
- Base for gauge block holders
- plane measuring arms for outside measurements
- Blade tips for slot diameter
- Half round measuring arm with cylindrical attachment 4/10/20 mm

### Delivery

In a case

| Art. no.                           | 32281 020 |
|------------------------------------|-----------|
| Number of pieces in assortment/set | 17 PCS    |